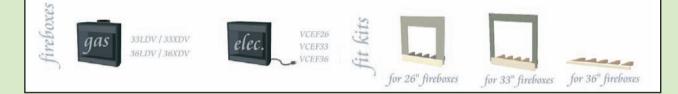

#### Hyde Manor

The stunning Hyde Manor cabinet will become the focal point of any home, truly a masterpiece that any homeowner would be proud to show off.

- · Crafted in a Transitional design that will complement rooms of both traditional & contemporary styles
- · Inlaid shadow box detailing featured on front & side surfaces
- · The raised hearth base provides the platform for a strong impression
- · Available in Sienna Brown, Old Black and Rustic Oak finish for a high-impact look
- Fits 33" and 36" electric or gas fireplaces

#### Sterling

This traditionally designed cabinet will lend an air of refinement and romance to any room.

- · Strong legs with fluted detail on multiple dimensions (front and side)
- · Hand carved design creates a soft focal point
- · Raised hearth base with distinctive edge profiles
- Available in Antiqued finishes in Glazed Parchment, Brazilian Brown and Antique Pecan
- · Fits 26", 33" and 36" electric or gas fireplaces